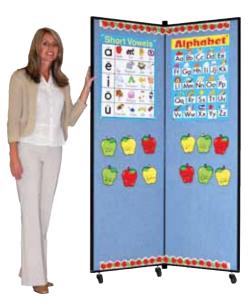

## SCREENFLEX THREE WING MOBILE DISPLAY TOWER

- Up to 68 Sq. Ft. of Display Surface
- Lockable Casters
- Two Heights to Choose From 5'9" or 6'5"

- Accepts Push Pins, Tacks, or Staples
- Easily Rolls From Room to Room

The New Exciting Way to Display Anything and Everything in Your School, Church, Business or any other Facility.

## The Best Display Panel Ever Built

Tackable Fabric/Panel surface

Scratch Resistant Metal Trim

Locking Casters (Glides Available)

5'9" High Model Provides 61 Sq. Ft. of Tackable Display Surface!

6'5" High Model Provides 68 Sq. Ft. of Tackable Display Surface!