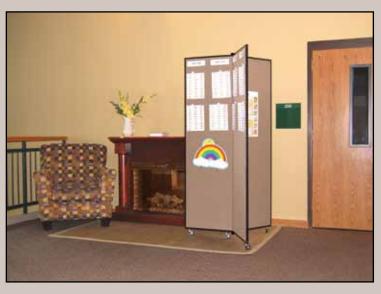

## SCREENFLEX THREE WING MOBILE DISPLAY TOWER

- Up to 68 Sq. Ft. of Display Surface
- Lockable Casters
- Two Heights to Choose From 5'9" or 6'5"

- Accepts Push Pins, Tacks, or Staples
- Easily Rolls From Room to Room

The New Exciting Way to Display Anything and Everything in Your School, Church, Business or any other Facility.

## The Best Display Panel Ever Built

Tackable Fabric/Panel surface

Scratch Resistant Metal Trim

Locking Casters (Glides Available)

5'9" High Model Provides 61 Sq. Ft. of Tackable Display Surface!

6'5" High Model Provides 68 Sq. Ft. of Tackable Display Surface!