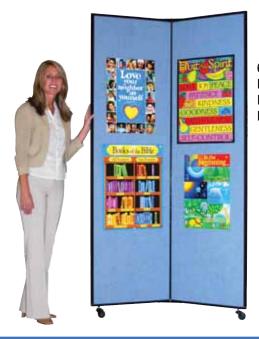

## SCREENFLEX THREE WING MOBILE DISPLAY TOWER

- Up to 68 Sq. Ft. of Display Surface
- Lockable Casters
- Two Heights to Choose From 5'9" or 6'5"

- Accepts Push Pins, Tacks, or Staples
- Easily Rolls From Room to Room

The New Exciting Way to Display Anything and Everything in Your School, Church, Business or any other Facility.

## The Best Display Panel Ever Built

Tackable Fabric/Panel surface

Scratch Resistant Metal Trim

Locking Casters (Glides Available)

5'9" High Model Provides 61 Sq. Ft. of Tackable Display Surface!

6'5" High Model Provides 68 Sq. Ft. of Tackable Display Surface!