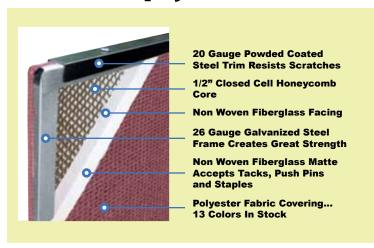

## The Best Display Panel Ever Built

Tackable Fabric/Panel surface

Scratch Resistant Metal Trim

Locking Casters (Glides Available)

5'9" High Model Provides 61 Sq. Ft. of Tackable Display Surface!

6'5" High Model Provides 68 Sq. Ft. of Tackable Display Surface!