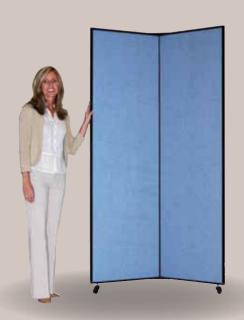

## SCREENFLEX THREE WING MOBILE DISPLAY TOWER

- Up to 68 Sq. Ft. of Display Surface
- Lockable Casters
- Two Heights to Choose From 5'9" or 6'5"

- Accepts Push Pins, Tacks, or Staples
- Easily Rolls From Room to Room

## The Best Display Panel Ever Built

Tackable Fabric/Panel surface

Scratch Resistant Metal Trim

Locking Casters (Glides Available)

5'9" High Model Provides 61 Sq. Ft. of Tackable Display Surface!

6'5" High Model Provides 68 Sq. Ft. of Tackable Display Surface!