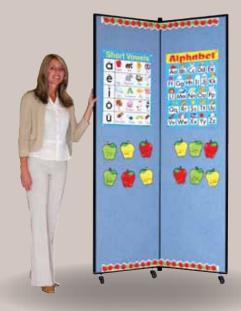

## SCREENFLEX THREE WING MOBILE DISPLAY TOWER

- Up to 68 Sq. Ft. of Display Surface
- Lockable Casters
- Two Heights to Choose From 5'9" or 6'5"

- Accepts Push Pins, Tacks, or Staples
- Easily Rolls From Room to Room

## The Best Display Panel Ever Built

Tackable Fabric/Panel surface

Scratch Resistant Metal Trim

Locking Casters (Glides Available)

5'9" High Model Provides 61 Sq. Ft. of Tackable Display Surface!

6'5" High Model Provides 68 Sq. Ft. of Tackable Display Surface!